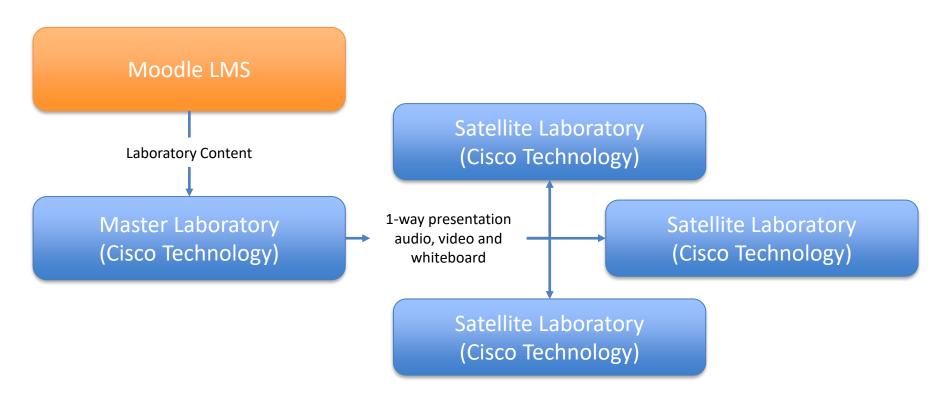

## **Smart Laboratory Technology Ecosystem**

Directional ceilingmounted microphone

Large curved screens

Student's
High-performance
computer

**MBZUAI** 

Directional ceilingmounted microphone

70" screen receiving faculty HPC or laptop broadcast