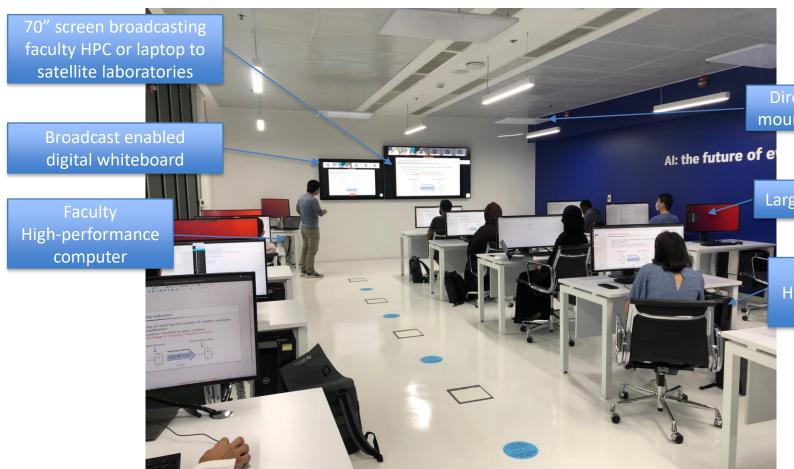

## **Smart Laboratory Technology Ecosystem**

Directional ceilingmounted microphone

Large curved screens

Student's
High-performance
computer

**MBZUAI** 

Directional ceilingmounted microphone

70" screen receiving faculty HPC or laptop broadcast

Faculty
High-performance
computer

Student's High-performance computer