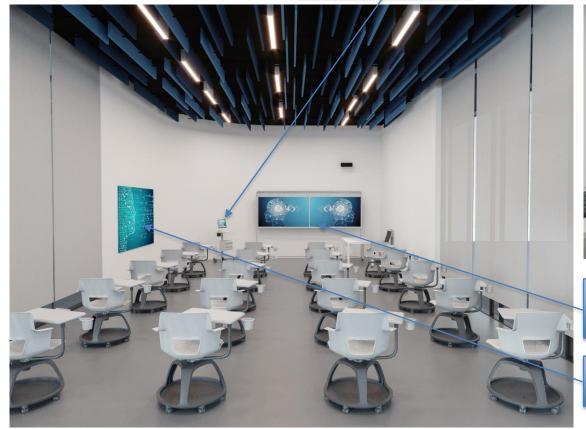

#### **Smart Classrooms**

Faculty podium

70" screen showing views of satellite classrooms

Dual 70" screens broadcasting laptop to satellite classrooms

Broadcast enabled digital whiteboard

**MBZUAI** 