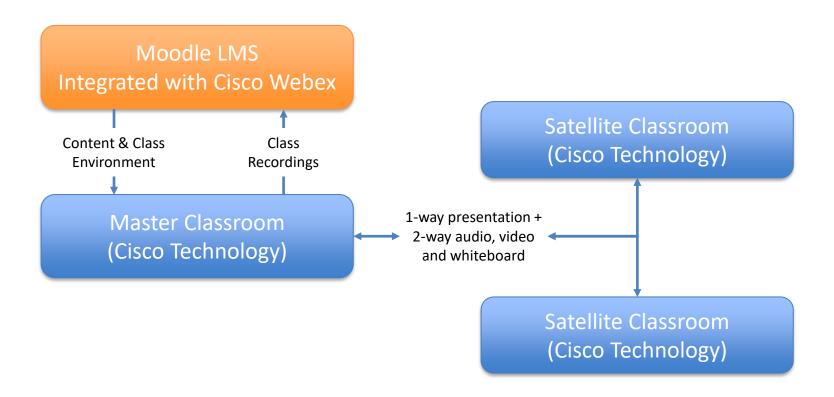

MOHAMED BIN ZAYED

UNIVERSITY OF ARTIFICIAL INTELLIGENCE

# **Digital Education** at MBZUAI



#### **MBZUAI – Fast Facts**



#### Vision

Drive excellence in knowledge creation, transfer and the use of AI to foster economic growth, while positioning Abu Dhabi as a hub for the international AI community.





















### **Smart Classroom Technology Ecosystem**



#### **Smart Classrooms**

Faculty podium



70" screen showing views of satellite classrooms



Dual 70" screens broadcasting laptop to satellite classrooms

Broadcast enabled digital whiteboard

**MBZUAI** 

## **Smart Laboratory Technology Ecosystem**





Directional ceilingmounted microphone

Large curved screens

Student's
High-performance
computer

**MBZUAI** 



Directional ceilingmounted microphone

70" screen receiving faculty HPC or laptop broadcast

Faculty
High-performance
computer

Student's High-performance computer