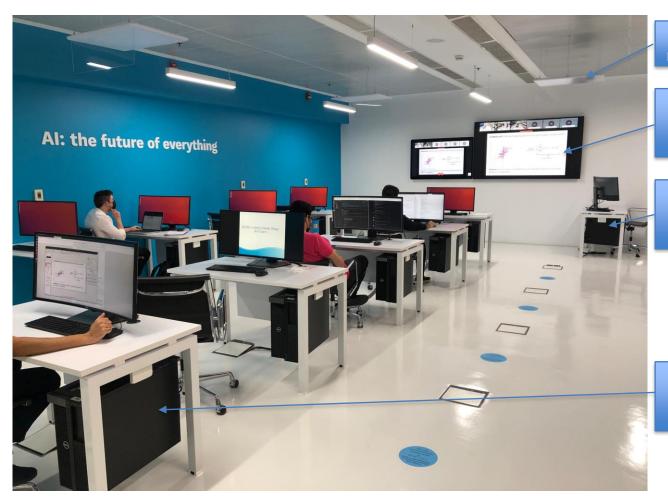

## **Smart Laboratory Technology Ecosystem**

Directional ceilingmounted microphone

Large curved screens

Student's
High-performance
computer

**MBZUAI** 

Directional ceilingmounted microphone

70" screen receiving faculty HPC or laptop broadcast

Faculty
High-performance
computer

Student's High-performance computer