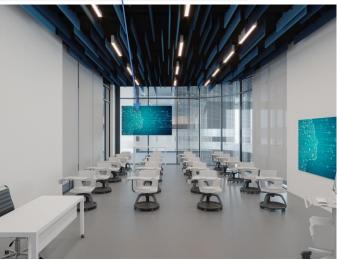

#### **Smart Classrooms**

Faculty podium

70" screen showing views of satellite classrooms

Dual 70" screens broadcasting laptop to satellite classrooms

Broadcast enabled digital whiteboard

**MBZUAI** 